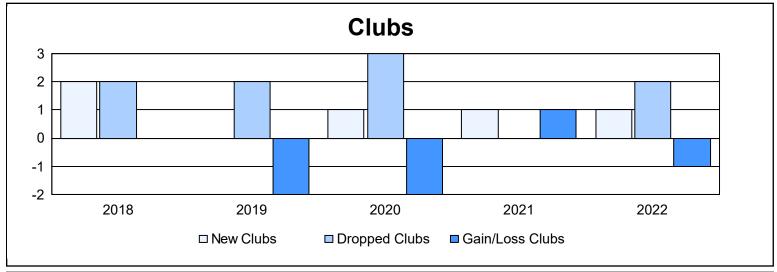

District 103 S As of June 2022 Cumulative

| Year      | New<br>Clubs | Dropped<br>Clubs | Gain/<br>Loss<br>Clubs | New<br>Members | Charter<br>Members | Reinstate<br>Members | Transfer<br>Members | Total<br>Member<br>Added | Total<br>Members<br>Dropped | Gain/<br>Loss<br>Members |
|-----------|--------------|------------------|------------------------|----------------|--------------------|----------------------|---------------------|--------------------------|-----------------------------|--------------------------|
| 2017-2018 | 2            | 2                | 0                      | 156            | 51                 | 9                    | 29                  | 245                      | 283                         | -38                      |
| 2018-2019 | 0            | 2                | -2                     | 170            | 1                  | 11                   | 18                  | 200                      | 240                         | -40                      |
| 2019-2020 | 1            | 3                | -2                     | 130            | 21                 | 8                    | 35                  | 194                      | 290                         | -96                      |
| 2020-2021 | 1            | 0                | 1                      | 105            | 29                 | 10                   | 15                  | 159                      | 258                         | -99                      |
| 2021-2022 | 1            | 2                | -1                     | 193            | 22                 | 6                    | 37                  | 258                      | 317                         | -59                      |
| Average   | 1            | 2                | -1                     | 151            | 25                 | 9                    | 27                  | 211                      | 278                         | -66                      |