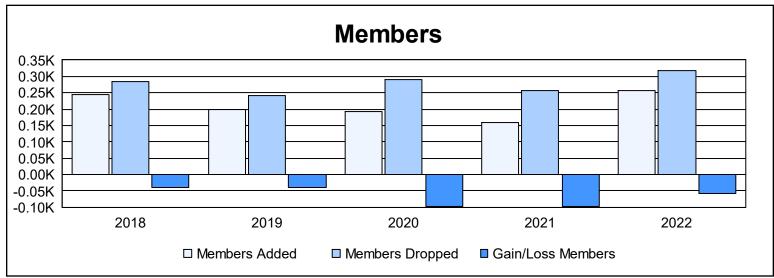

District 103 S As of June 2022 Cumulative

| Year      | New<br>Clubs | Dropped<br>Clubs | Gain/<br>Loss<br>Clubs | New<br>Members | Charter<br>Members | Reinstate<br>Members | Transfer<br>Members | Total<br>Member<br>Added | Total<br>Members<br>Dropped | Gain/<br>Loss<br>Members |
|-----------|--------------|------------------|------------------------|----------------|--------------------|----------------------|---------------------|--------------------------|-----------------------------|--------------------------|
| 2017-2018 | 2            | 2                | 0                      | 156            | 51                 | 9                    | 29                  | 245                      | 283                         | -38                      |
| 2018-2019 | 0            | 2                | -2                     | 170            | 1                  | 11                   | 18                  | 200                      | 240                         | -40                      |
| 2019-2020 | 1            | 3                | -2                     | 130            | 21                 | 8                    | 35                  | 194                      | 290                         | -96                      |
| 2020-2021 | 1            | 0                | 1                      | 105            | 29                 | 10                   | 15                  | 159                      | 258                         | -99                      |
| 2021-2022 | 1            | 2                | -1                     | 193            | 22                 | 6                    | 37                  | 258                      | 317                         | -59                      |
| Average   | 1            | 2                | -1                     | 151            | 25                 | 9                    | 27                  | 211                      | 278                         | -66                      |